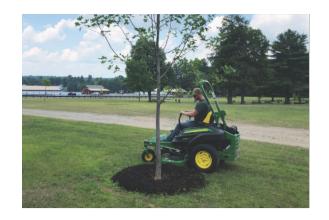

不要在護根區內栽種植被。

保留該區域專門做保護樹根之用。清除這個區域的草、花和雜草,限制它們與樹根 之間爭營養。

不要將護根物堆成 火山狀,這是做景 觀美化時常犯的一 個錯誤。這種做法 會導致樹幹腐爛、 樹木被昆蟲和齧齒 類動物破壞以及樹 根結構不健康。

攝影 Joe Boggs, OSU Extension

保護

割草機和修剪機不可以靠近樹。. 樹的活組織靠近樹的外部,很容易被破壞。樹皮受損後,樹內的水分和養

分配就會受到限制。此外,樹幹受損也會令樹更容易受到有害昆蟲和疾病的侵害。

不要把繩子、鏈條、皮帶、金屬絲以及其他材料捆在樹上。

它們可能會令樹木變形、受傷,甚至死亡。

在一個完整的生長季節之後,拆除木椿。

木椿和綁帶留置時間過長會破壞樹的 正常生長。能夠在微風中搖曳的樹, 生長得更強壯。一年後,可以留下已 除去綁帶的木椿以保護樹健康成長。