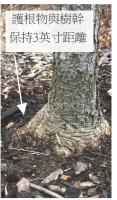

## 澆水速度要慢。

澆水的時間要長,速度要慢,這樣才能讓 水滲透到土壤深處,才能讓樹木長出強 壯、健康的根系。

每週澆水一次,持續2年。

春天,待土地解凍後,開始給樹澆水。堅持每週澆水,直到冬天地面結冰。 澆水時間大約是從 4 月到 11 月。

護根

採用 3-3-3 護根法。

護根物高3英寸,距離樹幹3英寸,形成3英尺寬護根環。這種高度較低的護根環有助於保留水分、積聚有機物並且遏制野草生長。不推薦使用肥料。