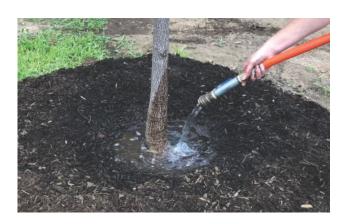

# 種樹後的養護方法

澆水

每週為每棵樹澆一次水,每次澆水加侖。 天氣炎熱乾燥時,請增加澆水頻率。光 草坪灑水器和降雨為樹提供水分是不夠 的,因為這些水只夠滋潤幾英寸厚的表 土層。樹根需要深度飽和的水分。

## 澆水速度要慢。

澆水的時間要長,速度要慢,這樣才能讓 水滲透到土壤深處,才能讓樹木長出強 壯、健康的根系。

每週澆水一次,持續2年。

春天,待土地解凍後,開始給樹澆水。堅持每週澆水,直到冬天地面結冰。 澆水時間大約是從 4 月到 11 月。

護根

採用 3-3-3 護根法。

護根物高3英寸,距離樹幹3英寸,形成3英尺寬護根環。這種高度較低的護根環有助於保留水分、積聚有機物並且遏制野草生長。不推薦使用肥料。