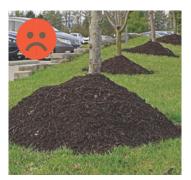

不要在護根區內栽種植被。

保留該區域專門做保護樹根之用。清除這個區域的草、花和雜草,限制它們與樹根 之間爭營養。

不要將護根物堆成 火山狀,這是做景 觀美化時常犯的一 個錯誤。這種做法 會導致樹幹腐爛、 樹木被昆蟲和齧齒 類動物破壞以及樹 根結構不健康。

攝影 Joe Boggs, OSU Extension

保護

割草機和修剪機不可以靠近樹。. 樹的活組織靠近樹的外部,很容易被破壞。樹皮受損後,樹內的水分和養