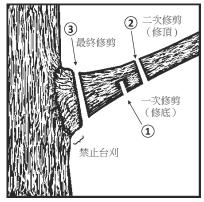

### 剪枝

繪圖Kyle Reisner, DCR

頭3年只修剪枯死和已折斷的樹枝。 在此期間不建議實施美化性修剪。關 於正確的修剪技巧,請參閱以上圖表 和下方列出的資源,或聯絡您的 DCR 城市護林員。