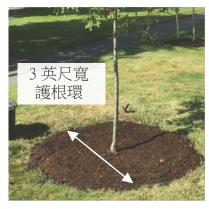

## 澆水速度要慢。

澆水的時間要長,速度要慢,這樣才能讓 水滲透到土壤深處,才能讓樹木長出強 壯、健康的根系。

每週澆水一次,持續2年。

春天,待土地解凍後,開始給樹澆水。堅持每週澆水,直到冬天地面結冰。 澆水時間大約是從 4 月到 11 月。

護根

採用 3-3-3 護根法。

護根物高3英寸,距離樹幹3英寸,形成3英尺寬護根環。這種高度較低的護根環有助於保留水分、積聚有機物並且遏制野草生長。不推薦使用肥料。